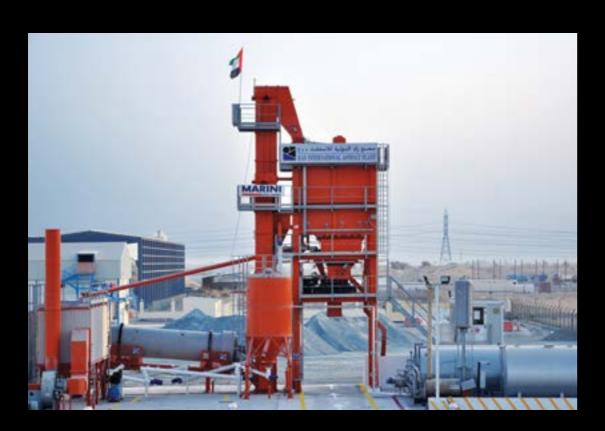

RAD International believes in using the most high-quality machinery and products for all its services, to ensure quality operations and products.

At RAD, we use 'Marini' plant, one of the most tested and trusted brands in the world. Marini is the leading manufacturer of high quality, reliable and efficient asphalt production plants, among various other types of machinery. Marini is durable and environment friendly, and meets the highest international standards of quality, safety and design.

### Our Commitment Towards Excellence In Hardware

Marini's new generation of asphalt plants responds to customers' demands for versatility, quality and environmentally-friendly solutions.

The Top Tower is energy-efficient, perfectly insulated and satisfies modern criteria while

meeting the highest performance standards. It is the perfect solution for the production of standard and/or low-energy materials.