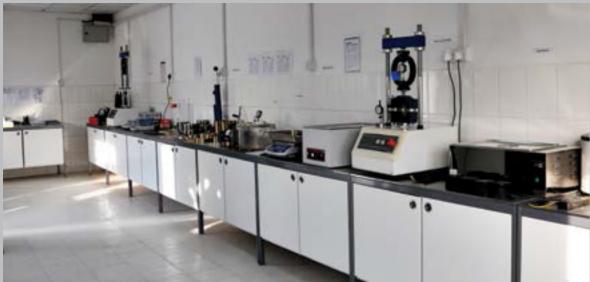

# **RAD Asphalt Laboratory**

(Emirates Technical Lab)

The Emirates Technical Laboratory is a state-of-the-art facility that was established in December 2008, with the aim to support evolution of the construction industry in the UAE. At Emirates Technical, we are fully committed to providing and maintaining high quality services, and creating lasting relationships with our clients.

The Laboratory is located at Sharjah Hamriyah Free Zone Phase-II, spread over an area of 500 square meters. The Laboratory is fully equipped with a highly technical testing lab, and skilled and competent manpower that is the backbone of ETL.

The Emirates Technical Lab is proud that its very first activity of Asphalt Testing was a big success and paved the way for expansion into other areas. Since then, the Lab has built on its technical capacity and expertise, and is currently carrying out physical tests on construction materials such as soil, concrete, aggregate, asphalt and bitumen.

The combination of experienced and dedicated staff with modern and specialized equipments has enabled us to provide you with state-of the-art, detailed and rapid material testing services at very competitive rates.