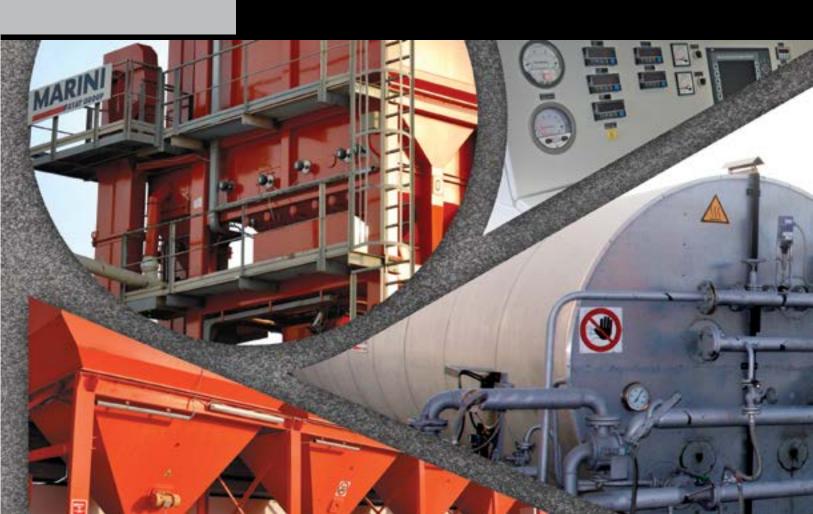

RAD International believes in using the most high-quality machinery and products for all its services, to ensure quality operations and products.

At RAD, we use 'Marini' plant, one of the most tested and trusted brands in the world. Marini is the leading manufacturer of high quality, reliable and efficient asphalt production plants, among various other types of machinery. Marini is durable and environment friendly, and meets the highest international standards of quality, safety and design.

### Our Commitment Towards Excellence In Hardware

Marini's new generation of asphalt plants responds to customers' demands for versatility, quality and environmentally-friendly solutions.

The Top Tower is energy-efficient, perfectly insulated and satisfies modern criteria while

meeting the highest performance standards. It is the perfect solution for the production of standard and/or low-energy materials.

#### **Functional charctristics:**

Excellent control of all metering processes (for each single component)

High flexibility of production making it possible to frequently change the formula and to produce small quantities

Maximum efficiency and performance for the production of "special products" correct re-composition of the granulometric gradation under any working condition